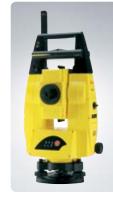

#### Leica Builder

- Mid-range manual total station with monochrome screen
- High accuracy
- Works with iCON data loggers