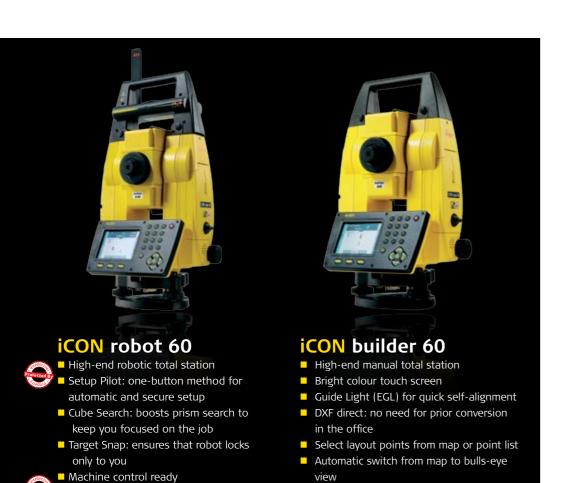

### Leica iCON build

Construction layout solutions

#### iCON robot 50

ATACK support for Leica PaveSmart 3D

Approximately 50% more efficient than

mechanical total station layout

■ 1000m/3280ft reflectorless

- Mid-range robotic total station without display
- PowerSearch & Automatic Aiming for fast prism search & lock
- 250m/820ft reflectorless

#### Leica Builder

- Mid-range manual total station with monochrome screen
- High accuracy
- Works with iCON data loggers