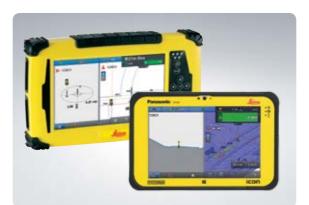

Point Pilot & Sketch: most intuitive data entry system

Telematics option connects office to the site: stay

3D Viewer for clear data visualisation, enabling users to

online for design updates, as-builts or remote support

Auto-Layout next point from list or nearest point to you

iCON CC66
Rugged 7" tablet PC

Featuring:

iCON CC80
Lightweight tablet with

- Flip pole to get best prism position
- 2 bubbles support flipping
- Pre-set pole heights in iCON build
- Tip is made of durable steel
- Use plate for grade checks on footings, soil or gravel
- Additional scale for vertical layout marking
- Center punch tip available fits dimensioning system