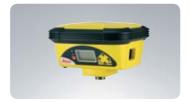

### iCON gps 60

- High performance smart antenna
- Excellent signal tracking
- Rover or base setup
- High accuracy

layout points straight from 3D design