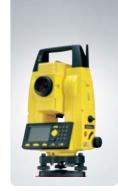

#### iCON robot 50

ATACK support for Leica PaveSmart 3D

Approximately 50% more efficient than

mechanical total station layout

■ 1000m/3280ft reflectorless

- Mid-range robotic total station without display
- PowerSearch & Automatic Aiming for fast prism search & lock
- 250m/820ft reflectorless

■ 500m/1640ft reflectorless

tape and string layout

Approximately 25% more efficient than